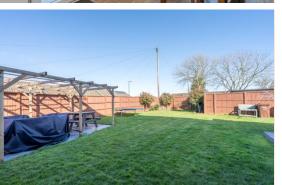

This extended house sits on a generous corner plot, in the popular village of Rose Green. The property is in a cul-de-sac location and boasts 3 bedrooms and contemporary bathroom to the first floor, kitchen diner, lounge and Entrance hall and porch to the ground floor. Outside there is a log cabin to the side, garage to the rear and driveway to the front. There is a large garden to the side and rear of the property with rear gate.