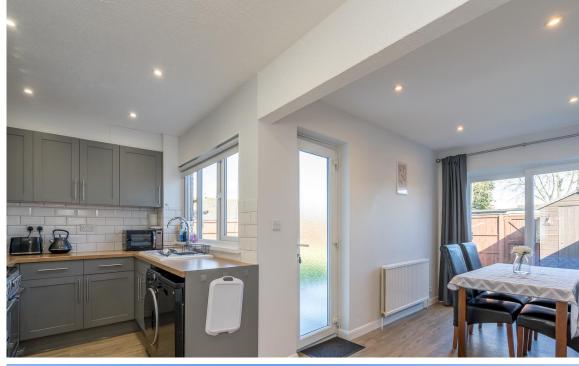

This extended house sits on a generous corner plot, in the popular village of Rose Green. The property is in a cul-de-sac location and boasts 3 bedrooms and contemporary bathroom to the first floor, kitchen diner, lounge and Entrance hall and porch to the ground floor. Outside there is a log cabin to the side, garage to the rear and driveway to the front. There is a large garden to the side and rear of the property with rear gate.