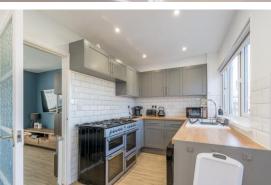

This extended house sits on a generous corner plot, in the popular village of Rose Green. The property is in a cul-de-sac location and boasts 3 bedrooms and contemporary bathroom to the first floor, kitchen diner, lounge and Entrance hall and porch to the ground floor. Outside there is a log cabin to the side, garage to the rear and driveway to the front. There is a large garden to the side and rear of the property with rear gate.