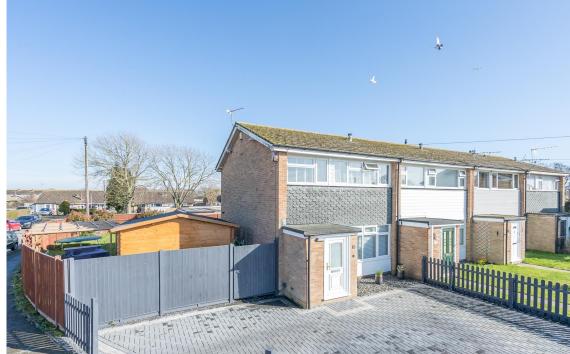

This extended house sits on a generous corner plot, in the popular village of Rose Green. The property is in a cul-de-sac location and boasts 3 bedrooms and contemporary bathroom to the first floor, kitchen diner, lounge and Entrance hall and porch to the ground floor. Outside there is a log cabin to the side, garage to the rear and driveway to the front. There is a large garden to the side and rear of the property with rear gate.