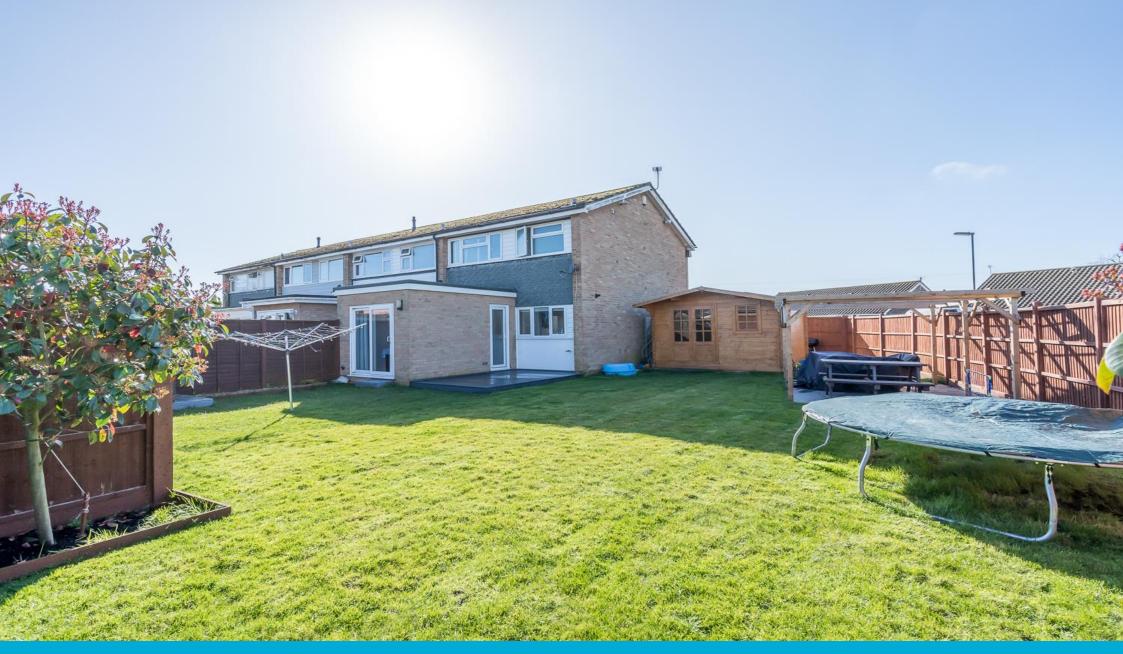

This extended house sits on a generous corner plot, in the popular village of Rose Green. The property is in a cul-de-sac location and boasts 3 bedrooms and contemporary bathroom to the first floor, kitchen diner, lounge and Entrance hall and porch to the ground floor. Outside there is a log cabin to the side, garage to the rear and driveway to the front. There is a large garden to the side and rear of the property with rear gate.