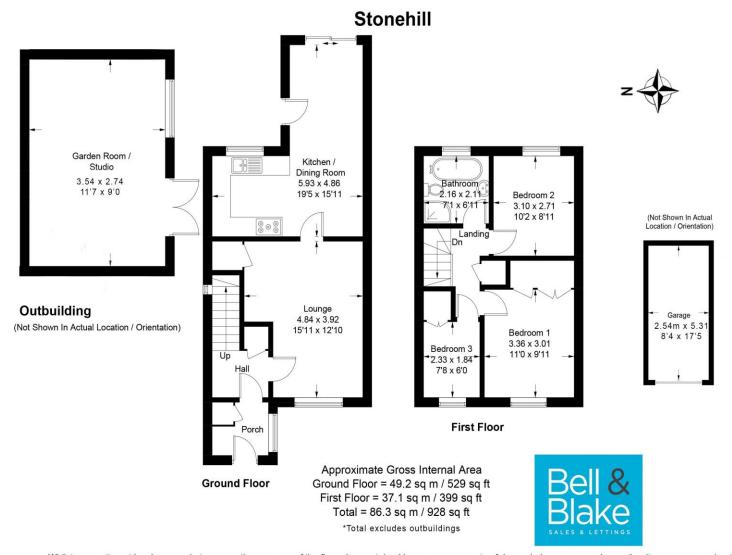

Council Tax Band: C

Whilst every attempt has been made to ensure the accuracy of the floor plan contained here, measurements of door, window, rooms and any other items are approximate and no responsibility is taken for any error, omission, or mis-statement. This plan is for illustrative purpose only and should be used as such by any prospective purchaser or tenant. The services, systems and appliances shown have not been tested and no guarantee as to their operability or efficiency can be given.